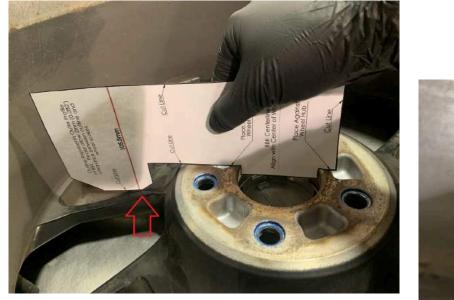

## Check BBK Template Fitment on Wheel:

- Place the template vertically against the wheel hub.

- Center template on hub center as shown.
- Check clearance between template and wheel.
- Verify there is 4mm+ clearance between wheel and template.
- If there is contact or insufficient clearance, use spare nuts and washers stacked on the wheel hub to determine the clearance needed.