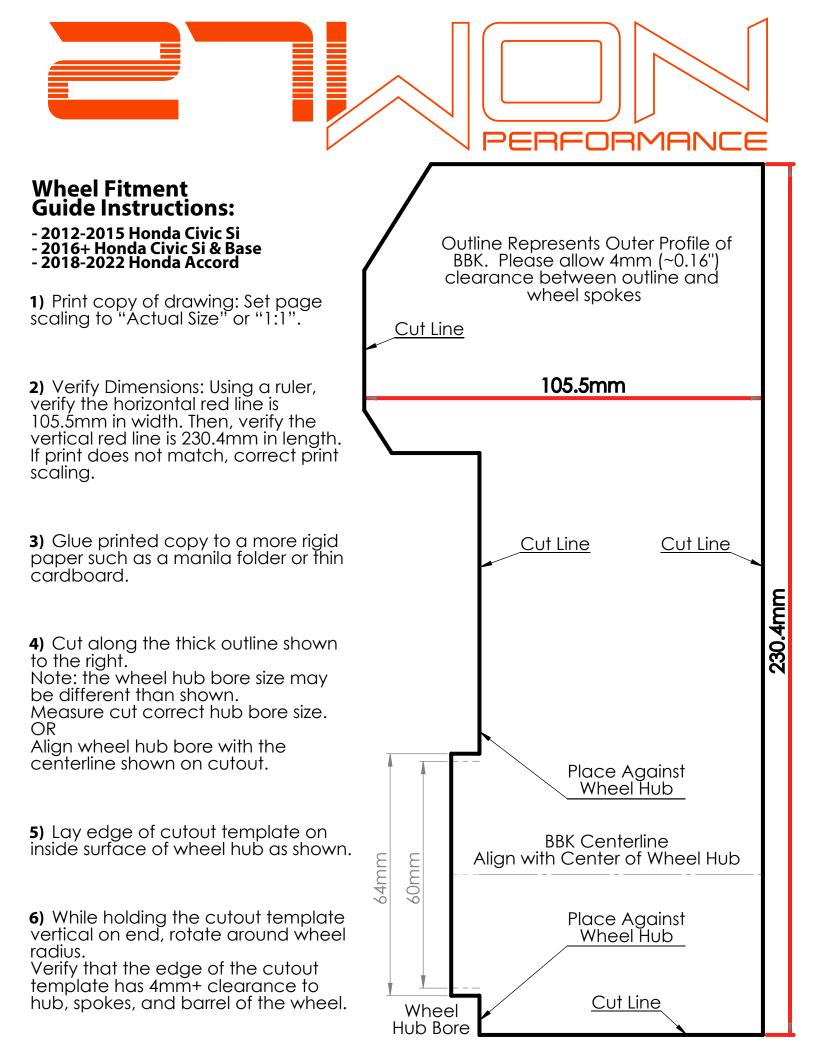

## Check BBK Template Fitment on Wheel:

- Place the template vertically against the wheel hub.

- Center template on hub center as shown.
- Check clearance between template and wheel.
- Verify there is 4mm+ clearance between wheel and template.
- If there is contact or insufficient clearance, use spare nuts and washers stacked on the wheel hub to determine the clearance needed.