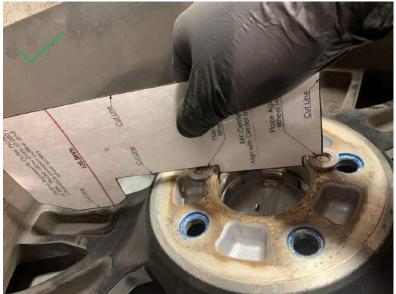

## Check BBK Template Fitment on Wheel:

- Place the template vertically against the wheel hub.

- Center template on hub center as shown.
- Check clearance between template and wheel.
- Verify there is 4mm+ clearance between wheel and template.
- If there is contact or insufficient clearance, use spare nuts and washers stacked on the wheel hub to determine the clearance needed.

- Measure the height of the nuts and/or washers used to determine the spacer thickness needed.

- Once the spacer is obtained, check template fitment again with spacer installed on the wheel. Check out our YouTube tutorial video on using thus template